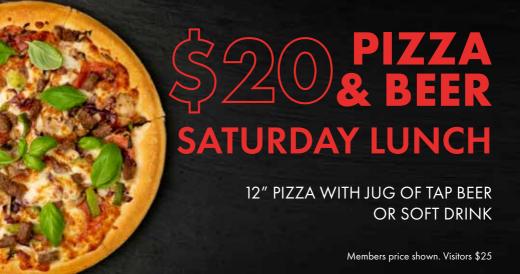

#### MEMBERS \$15

VISITORS \$17

PASTA OF THE DAY

Please see the specials board

CHICKEN CEASAR WRAP Served with chips

**GRILLED FISH** 

Chips, house salad and tartare sauce

200G RUMP STEAK